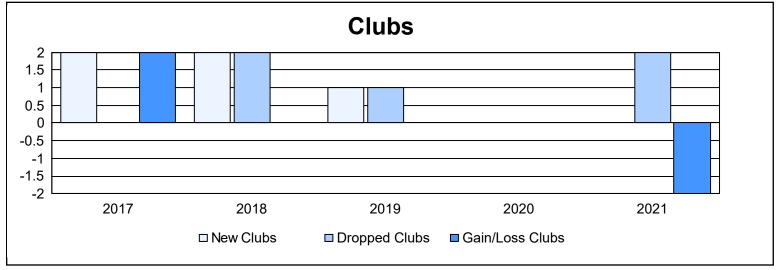

District 2 S5 As of June 2021 Cumulative

| Year      | New<br>Clubs | Dropped<br>Clubs | Gain/<br>Loss<br>Clubs | New<br>Members | Charter<br>Members | Reinstate<br>Members | Transfer<br>Members | Total<br>Member<br>Added | Total<br>Members<br>Dropped | Gain/<br>Loss<br>Members |
|-----------|--------------|------------------|------------------------|----------------|--------------------|----------------------|---------------------|--------------------------|-----------------------------|--------------------------|
| 2016-2017 | 2            | 0                | 2                      | 422            | 50                 | 9                    | 10                  | 491                      | 280                         | 211                      |
| 2017-2018 | 2            | 2                | 0                      | 280            | 48                 | 4                    | 12                  | 344                      | 429                         | -85                      |
| 2018-2019 | 1            | 1                | 0                      | 285            | 25                 | 16                   | 48                  | 374                      | 321                         | 53                       |
| 2019-2020 | 0            | 0                | 0                      | 225            | 2                  | 13                   | 16                  | 256                      | 351                         | -95                      |
| 2020-2021 | 0            | 2                | -2                     | 212            | 2                  | 11                   | 9                   | 234                      | 289                         | -55                      |
| Average   | 1            | 1                | 0                      | 285            | 25                 | 11                   | 19                  | 340                      | 334                         | 6                        |