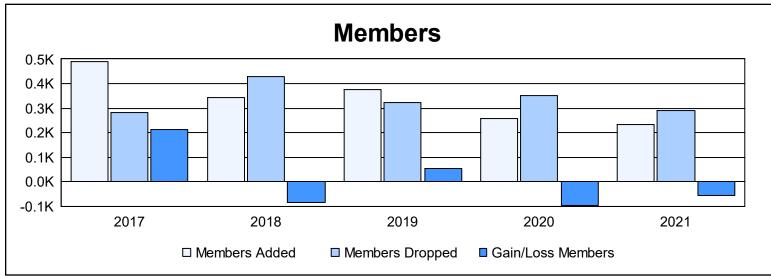

District 2 S5 As of June 2021 Cumulative

| Year      | New<br>Clubs | Dropped<br>Clubs | Gain/<br>Loss<br>Clubs | New<br>Members | Charter<br>Members | Reinstate<br>Members | Transfer<br>Members | Total<br>Member<br>Added | Total<br>Members<br>Dropped | Gain/<br>Loss<br>Members |
|-----------|--------------|------------------|------------------------|----------------|--------------------|----------------------|---------------------|--------------------------|-----------------------------|--------------------------|
| 2016-2017 | 2            | 0                | 2                      | 422            | 50                 | 9                    | 10                  | 491                      | 280                         | 211                      |
| 2017-2018 | 2            | 2                | 0                      | 280            | 48                 | 4                    | 12                  | 344                      | 429                         | -85                      |
| 2018-2019 | 1            | 1                | 0                      | 285            | 25                 | 16                   | 48                  | 374                      | 321                         | 53                       |
| 2019-2020 | 0            | 0                | 0                      | 225            | 2                  | 13                   | 16                  | 256                      | 351                         | -95                      |
| 2020-2021 | 0            | 2                | -2                     | 212            | 2                  | 11                   | 9                   | 234                      | 289                         | -55                      |
| Average   | 1            | 1                | 0                      | 285            | 25                 | 11                   | 19                  | 340                      | 334                         | 6                        |